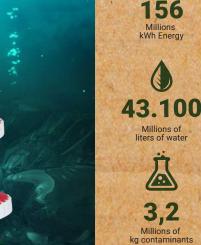

### EcoFriendly: 1 shoe = 1 bottle less

Manufactured with recycled canvas from plastic bottles and hand sewn soles made of super flexible natural latex. We save raw materials, water, energy and CO2 emmissions.

C(1)2

60,7% Millions of kg emissions

of pet bottles