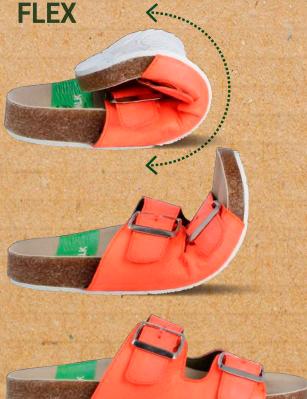

Ergonomic design

1+1

Double insole PU recycled 1 Removable anatomical 1 Anti-fatigue

**180°** FLEX Concept Total flexibilityl Eco-friendly materials

Made

in Spain

Vegan, skin, sailcloth... it's your choice.

> Adaptable Don't crush your foot

Super elastic sole Rubber + Natural latex

SLOWWALK

Elastic shoelaces Unique adjustment

Warranty Original design

×

Slowwalk experience

- Smart Desing