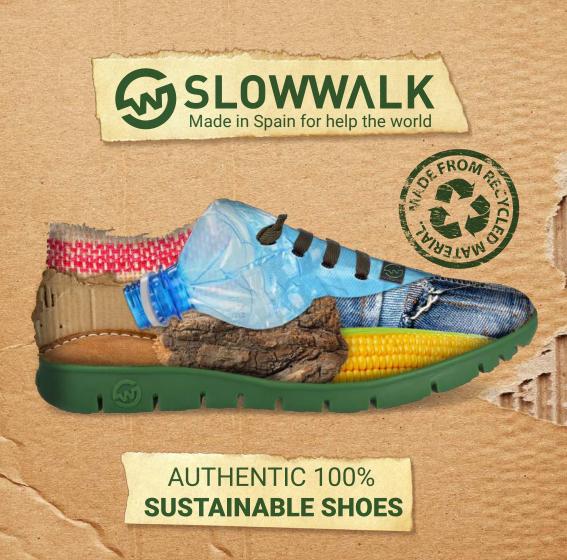

### Sustainable shoes authentic 100%

Cellulose fabric

Recycled **Recycled PET** clothing

Elastic laces

**Recycled PET** fabric

. Sustainable Corn skin cork fabric

Recycled rubber outsole and natural rubber

Made in Spain for help the world

In Slowwalk we only use biodegradable, certified and respectful materials with our ecosystem, to preserve it.

# **Eco Slow** Concept

We are committed to eco-sustainability and aware we must lead by example, we are committed to manufacturing the first truly eco-sustainable footwear with recycled materials.

This way, we will give an example that it's possible to create a clean and respectful with nature fashion. So that eco-sustainability fashion wouldn't become just a fashion but our way of life, in balance with nature.