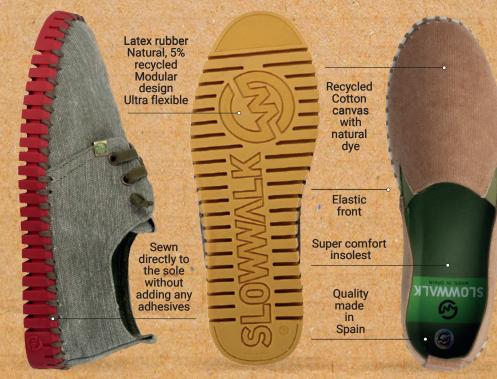

Ergonomic design

1+1

Double insole PU recycled 1 Removable anatomical 1 Anti-fatigue

**180°** FLEX Concept Total flexibilityl Eco-friendly materials

Made

in Spain

Vegan, skin, sailcloth... it's your choice.

> Adaptable Don't crush your foot

Super elastic sole Rubber + Natural latex

SLOWWALK

Elastic shoelaces Unique adjustment

Warranty Original design

×

Slowwalk experience

- Smart Desing