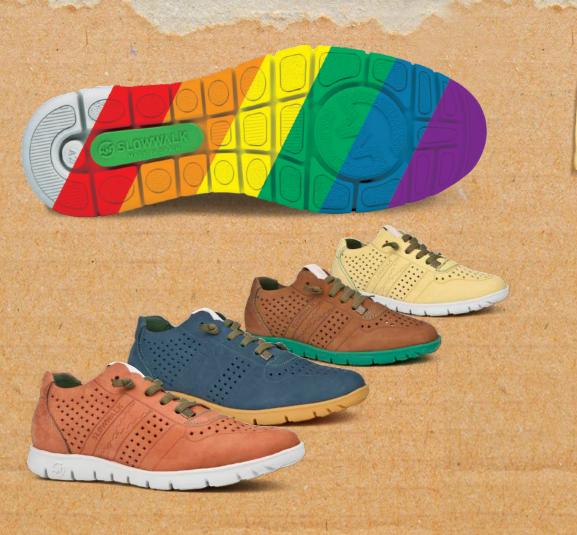

# Slowwalk, a great shoe

Slowwalk is unique and simple footwear but at the same time revolutionary: the virtuous union which brings together the best design with comfort and ergonomics. Respectful of the environment and with eco-sustainability ... and made in Spain!

Ergonomic design

1+1

Double insole PU recycled 1 Removable anatomical 1 Anti-fatigue

**180°** FLEX Concept Total flexibilityl Eco-friendly materials

Made

in Spain

Vegan, skin, sailcloth... it's your choice.

> Adaptable Don't crush your foot

Super elastic sole Rubber + Natural latex

SLOWWALK

Elastic shoelaces Unique adjustment

Warranty Original design

×

Slowwalk experience

- Smart Desing