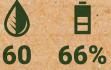

products

Made with organic cellulose and ultra light materials, we have managed to reduce its weight to 120 grams... You will not feel that you are wearing it.

\*\*\*

Ecological savings woven from cellulose from sustainable forests\*

60 times less Energy consumption

\* Regarding cotton crops (PFEC)

+ C

em

You will not fee